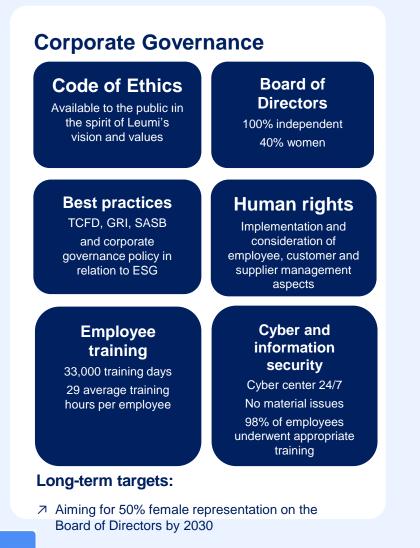

#### Long-term targets:

- ↗ Maintaining 50% women in senior management.
- ↗ Over 50% of the Bank's employees volunteering at least once in 2024